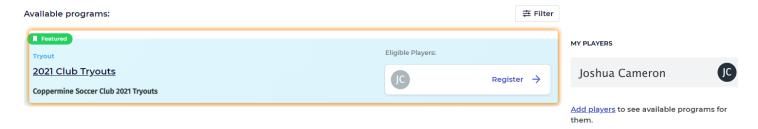

5. **Register for Tryouts:** Select 2021 Club Tryouts under featured programs and complete the remainder of the registration form. You will receive an email confirmation once the registration is complete.