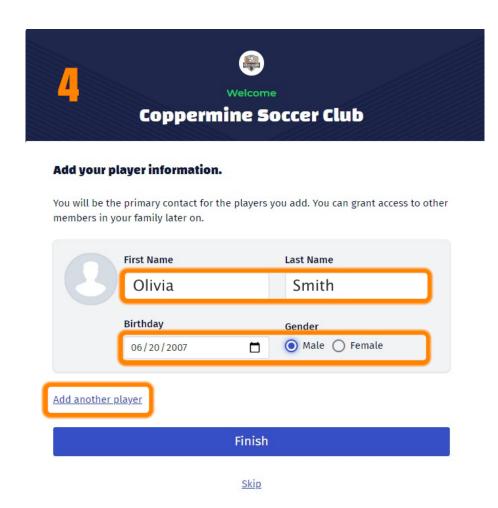

## Let's finish setting up your account.

Enter the contact information for the Parent or Guardian who will be the primary contact for the players on this account.

4. **Add Player Information:** Add your player information for each child you plan to register. If you have more than one player, select **Add another player**.