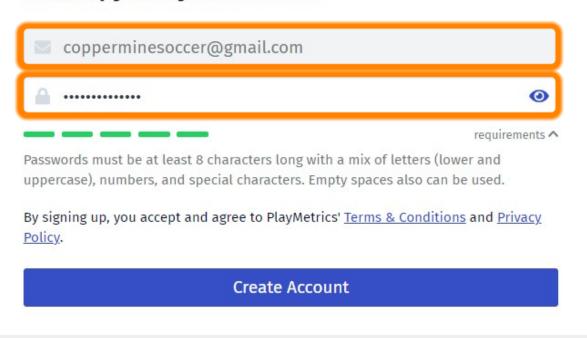

1. Create Account: <u>Click this registration URL link</u> to create an account. You will be asked to enter an email address and create a password. Passwords must be at least 8 characters long with a mix of letters (lower and uppercase), numbers, and special characters. Empty spaces also can be used. Click the "Create Account" button to create your account.