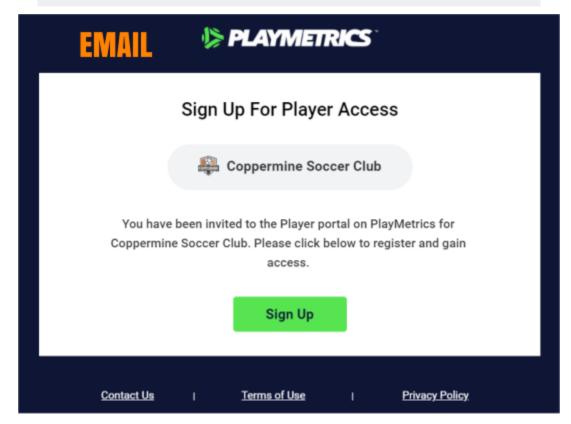

### Let's setup your PlayMetrics account.

 Verify Account: Check your email associated with your PlayMetrics account and verify your email address (select Signup Button). After verifying your email address, you will be prompted to enter your contact information to complete your Parent or Guardian account.

#### Check your email

The email address copperminesoccer@gmail.com must be verified to use PlayMetrics. We've sent you a new verification link. Please check your email inbox (junk/spam folders) for a message from noreply@playmetrics.com. Follow the link in the email to confirm your email address and complete your account setup.